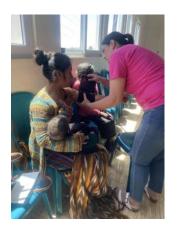

## A Note From Keith Brewster

Mission Happenings,

We recently had five individuals from our congregation, who participated in a medical STM to Guatemala led Dr. Joseph DePra. Steve Conklin, Magda and Rachel Paashaus, Jamie Covert and Chloe Herman traveled to Guatemala February 28 to March 7.

# Highlights from Guatemala