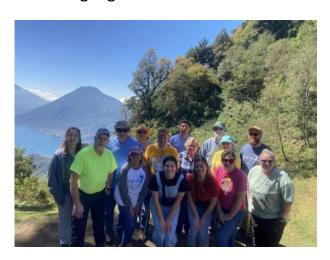

## A Note From Keith Brewster

Mission Happenings,

We recently had five individuals from our congregation, who participated in a medical STM to Guatemala led Dr. Joseph DePra. Steve Conklin, Magda and Rachel Paashaus, Jamie Covert and Chloe Herman traveled to Guatemala February 28 to March 7.

# Highlights from Guatemala